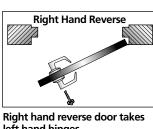

## How to Determine Hand of Hinge

- The hand of a hinge is determined from the outside of the door to which it is applied
- The outside of a cupboard, bookcase or closet door is the room side. For other doors, the outside is usually the side from which security is necessary

Left hand door takes left hand hinges

right hand hinges

right hand hinges

- It will be observed that this method of determining the hand of loose joint cabinet hinges is exactly the opposite from the furniture manufacturers' standard rule
- To determine the hand of a loose joint hinge: open the hinge with its face toward you. If the knuckle of the right leaf is at the bottom, it is a right hand hinge. If the knuckle of the left leaf is at the bottom, it is a left hand hinge