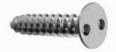

## **General Hinge Information**

**Fasteners** 

1. Flat recessed head wood screw

4. Flat recessed head machine screw

7. Flat recessed head machine screw with grommet nut

10. Slotted head machine screw

6

2. Pan recessed head wood screw

5. Flat spanner head wood screw

8. Sleeve nut and machine screw

11. Tek screw

3. Button head torx screw, tamper resistant

6. Flat head torx screw, tamper resistant

9. Steel capnut and machine screw for labeled doors