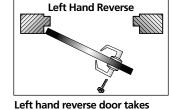

## How to Determine Hand of Hinge

- The hand of a hinge is determined from the outside of the door to which it is applied
- The outside of a cupboard, bookcase or closet door is the room side. For other doors, the outside is usually the side from which security is necessary

Left hand door takes left hand hinges

right hand hinges

right hand hinges

- It will be observed that this method of determining the hand of loose joint cabinet hinges is exactly the opposite from the furniture manufacturers' standard rule
- To determine the hand of a loose joint hinge: open the hinge with its face toward you. If the knuckle of the right leaf is at the bottom, it is a right hand hinge. If the knuckle of the left leaf is at the bottom, it is a left hand hinge