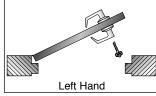

## How to Determine Hand of Hinge

- The hand of a hinge is determined from the outside of the door to which it is applied
- The outside of a cupboard, bookcase or closet door is the room side. For other doors, the outside is usually the side from which security is necessary

Left hand door takes left hand hinges

right hand hinges

right hand hinges

- It will be observed that this method of determining the hand of loose joint cabinet hinges is exactly the opposite from the furniture manufacturers' standard rule
- To determine the hand of a loose joint hinge: open the hinge with its face toward you. If the knuckle of the right leaf is at the bottom, it is a right hand hinge. If the knuckle of the left leaf is at the bottom, it is a left hand hinge