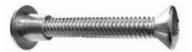

## **General Hinge Information**

**Fasteners** 

1. Flat recessed head wood screw

4. Flat recessed head machine screw

7. Flat recessed head machine screw with grommet nut

10. Slotted head machine screw

6

2. Pan recessed head wood screw

5. Flat spanner head wood screw

8. Sleeve nut and machine screw

11. Tek screw

3. Button head torx screw, tamper resistant

6. Flat head torx screw, tamper resistant

9. Steel capnut and machine screw for labeled doors