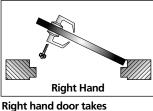

## How to Determine Hand of Hinge

- The hand of a hinge is determined from the outside of the door to which it is applied
- The outside of a cupboard, bookcase or closet door is the room side. For other doors, the outside is usually the side from which security is necessary

Left hand door takes left hand hinges

right hand hinges

right hand hinges

- It will be observed that this method of determining the hand of loose joint cabinet hinges is exactly the opposite from the furniture manufacturers' standard rule
- To determine the hand of a loose joint hinge: open the hinge with its face toward you. If the knuckle of the right leaf is at the bottom, it is a right hand hinge. If the knuckle of the left leaf is at the bottom, it is a left hand hinge